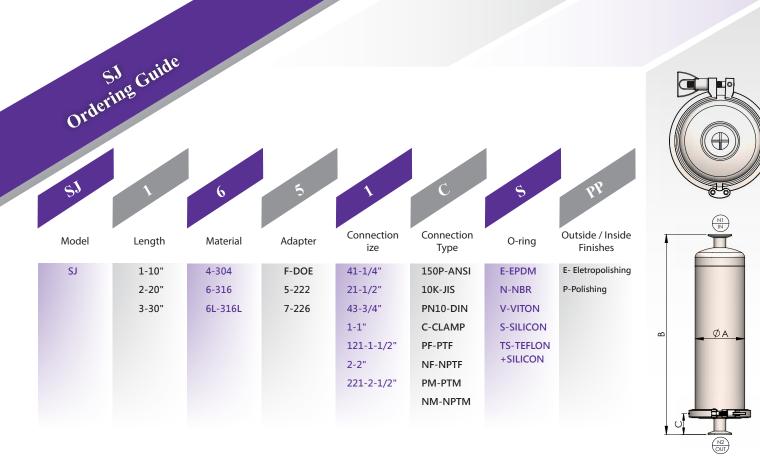

## SJ

Sanitary Single Filter Cartridge Housing (Straight Type)

| Design P.        | 150psi       |
|------------------|--------------|
| Design T.        | <b>100</b> ℃ |
| Max Operating P. | 150psi       |
| Operating T.     | <b>75</b> ℃  |

## **SJ** Specifications

| Model | Length of Cartridge | Amim | Bmlm  | Cm/m | Weight |
|-------|---------------------|------|-------|------|--------|
| SJ1   | 10"                 | Ø106 | 430.5 | 43.5 | 3.5kg  |
| SJ2   | 20"                 | Ø106 | 682.5 | 43.5 | 4.8kg  |
| SJ3   | 30"                 | Ø106 | 930.5 | 43.5 | 6.2kg  |