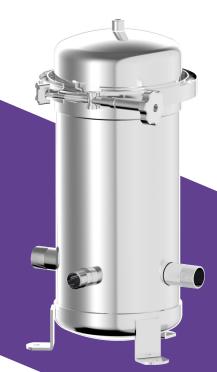

## HA

Household Filter Cartridge Housing (Standard Type)

| Design P.        | 150psi      |
|------------------|-------------|
| Design T.        | <b>75</b> ℃ |
| Max Operating P. | 50psi       |
| Operating T.     | <b>40</b> ℃ |

## **Features**

- 1. Easy maintainance for family use
- 2. SUS304 clamp closure and heavyduty gasket improves sealing and reduces product loss.
- 3. High-thickness rubber Oring allows for easy installation and resistance of spillage.
- 4. Thick and solid top cover provides excellent durability.