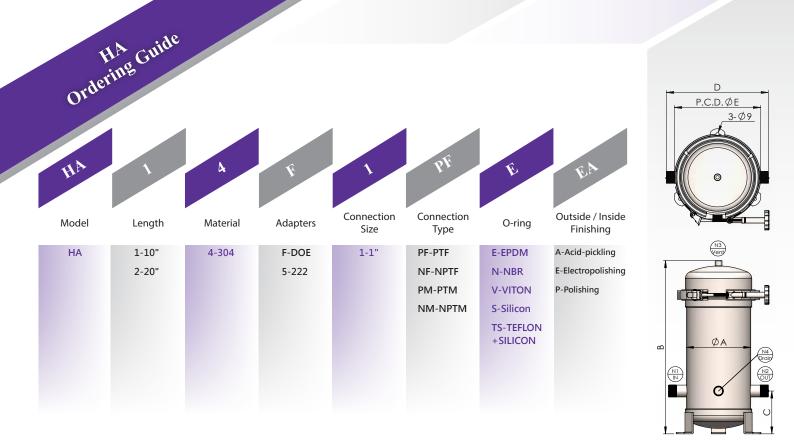

## **HA Specifications**

| Wodel | Length | Amim | Bww. | cwiw | D w/w | ElbCD) w/w | Weight |
|-------|--------|------|------|------|-------|------------|--------|
| HA1   | 10"    | Ø180 | 445  | 120  | 280   | Ø236       | 8kg    |
| HA2   | 20"    | Ø180 | 695  | 120  | 280   | Ø236       | 9.7kg  |