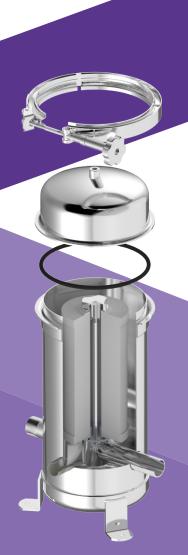

## **Features**

- 1. Easy maintainance for family use
- 2. SUS304 clamp closure and heavyduty gasket improves sealing and reduces product loss.
- 3. High-thickness rubber Oring allows for easy installation and resistance of spillage.
- 4. Thick and solid top cover provides excellent durability.