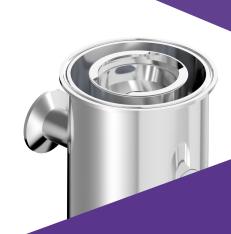

Oztter Corporation / www.oztter.com

ST

Sanitary Single Filter Cartridge Housing (Symmetrucal Type)

| Design P.        | 150psi       |
|------------------|--------------|
| Design T.        | <b>100</b> ℃ |
| Max Operating P. | 150psi       |
| Operating T.     | <b>75</b> ℃  |

- 1. Symmetrucal type air filter housing is designed for air filter application and also for other liquid filter applications.
- 2. 0.2RA surface roughness.
- 3. Complete inside and outside finishing with no blind spot to prevent residual dirt.
- 4. Tightly seal of base and shell with clamp closure prevents spillage.