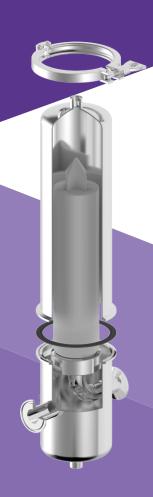

Oztter Corporation / www.oztter.com

ST

Sanitary Single Filter Cartridge Housing (Symmetrucal Type)

| Design P.        | 150psi       |
|------------------|--------------|
| Design T.        | <b>100</b> ℃ |
| Max Operating P. | 150psi       |
| Operating T.     | <b>75</b> ℃  |

- 1. Symmetrucal type air filter housing is designed for air filter application and also for other liquid filter applications.
- 2. 0.2RA surface roughness.
- 3. Complete inside and outside finishing with no blind spot to prevent residual dirt.
- 4. Tightly seal of base and shell with clamp closure prevents spillage.