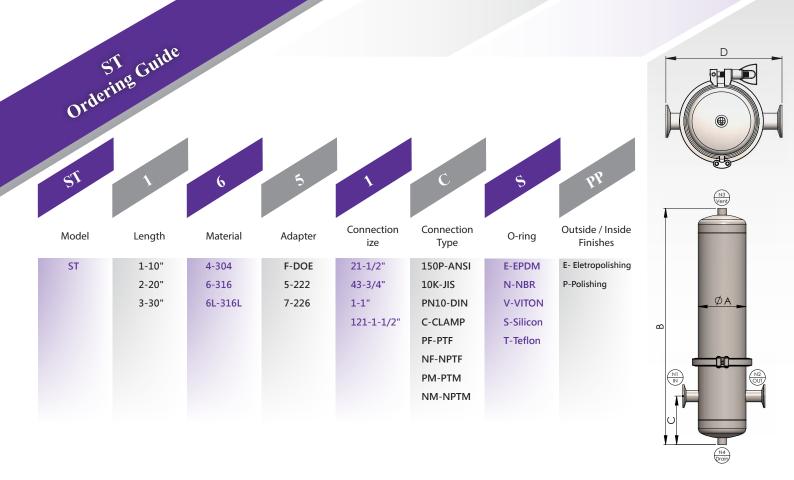

## **ST Specifications**

| Model | Oty of Filter | Amlm | Bw/w | cw/w | Dwlw | Weight |
|-------|---------------|------|------|------|------|--------|
| ST1   | 10"           | Ø106 | 493  | 78   | 192  | 4kg    |
| ST2   | 20"           | Ø106 | 743  | 78   | 192  | 5.3kg  |
| ST3   | 30"           | Ø106 | 993  | 78   | 192  | 6.5kg  |