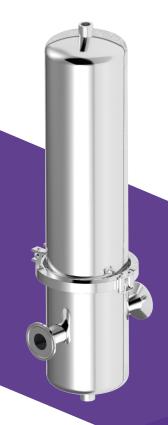

Oztter Corporation / www.oztter.com

ST

Sanitary Single Filter Cartridge Housing (Symmetrucal Type)

| Design P.        | 150psi       |
|------------------|--------------|
| Design T.        | <b>100</b> ℃ |
| Max Operating P. | 150psi       |
| Operating T.     | <b>75</b> ℃  |

- 1. Symmetrucal type air filter housing is designed for air filter application and also for other liquid filter applications.
- 2. 0.2RA surface roughness.
- 3. Complete inside and outside finishing with no blind spot to prevent residual dirt.
- 4. Tightly seal of base and shell with clamp closure prevents spillage.